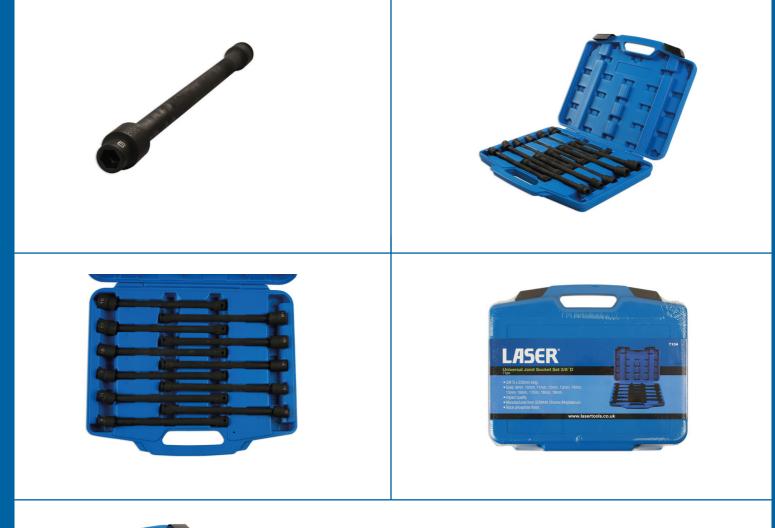

## Kreuzgelenk-Steckschlüsselsatz, 3/8"-Antrieb

Extended length universal joint socket set, single hex (6pt). A universal joint socket and generous 230mm length gives easy access to the most seemingly inaccessible jobs. The spring-loaded universal joint head rotates a full 360° so that it can adjust to the best angle. Designed for use with high-torque impact tools, this heavy duty set is made from chrome molybdenum with a black phosphate finish for corrosion resistance. A full set that includes all sizes from 9mm to 19mm presented in a sturdy carry case for portable tool protection and storage.

## **Additional Information**

- 3/8"-Antrieb x 230 mm Länge
- Größen: 9 mm, 10 mm, 11 mm, 12 mm, 13 mm, 14 mm, 15 mm, 16 mm, 17 mm, 18 mm, 19 mm
- · Für Schlagschrauber geeignet
- Aus Chrom-Molybdän-Stahl SCM440
- · Schwarz phosphatierte Ausführung