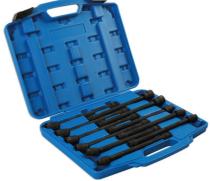

## Kreuzgelenk-Steckschlüsselsatz, 3/8"-Antrieb

Extended length universal joint socket set, single hex (6pt). A universal joint socket and generous 230mm length gives easy access to the most seemingly inaccessible jobs. The spring-loaded universal joint head rotates a full 360° so that it can adjust to the best angle. Designed for use with high-torque impact tools, this heavy duty set is made from chrome molybdenum with a black phosphate finish for corrosion resistance. A full set that includes all sizes from 9mm to 19mm presented in a sturdy carry case for portable tool protection and storage.

## **Additional Information**

- 3/8"-Antrieb x 230 mm Länge
- Größen: 9 mm, 10 mm, 11 mm, 12 mm, 13 mm, 14 mm, 15 mm, 16 mm, 17 mm, 18 mm, 19 mm
- · Für Schlagschrauber geeignet
- Aus Chrom-Molybdän-Stahl SCM440
- · Schwarz phosphatierte Ausführung