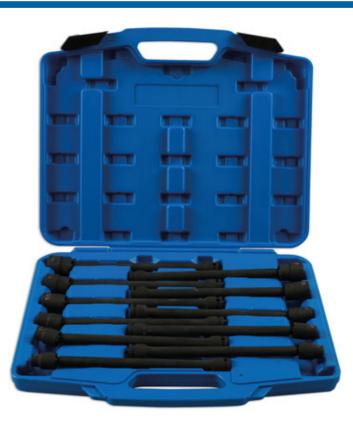

## Kreuzgelenk-Steckschlüsselsatz, 3/8"-Antrieb

Extended length universal joint socket set, single hex (6pt). A universal joint socket and generous 230mm length gives easy access to the most seemingly inaccessible jobs. The spring-loaded universal joint head rotates a full 360° so that it can adjust to the best angle. Designed for use with high-torque impact tools, this heavy duty set is made from chrome molybdenum with a black phosphate finish for corrosion resistance. A full set that includes all sizes from 9mm to 19mm presented in a sturdy carry case for portable tool protection and storage.

## **Additional Information**

- 3/8"-Antrieb x 230 mm Länge
- Größen: 9 mm, 10 mm, 11 mm, 12 mm, 13 mm, 14 mm, 15 mm, 16 mm, 17 mm, 18 mm, 19 mm
- · Für Schlagschrauber geeignet
- Aus Chrom-Molybdän-Stahl SCM440
- · Schwarz phosphatierte Ausführung